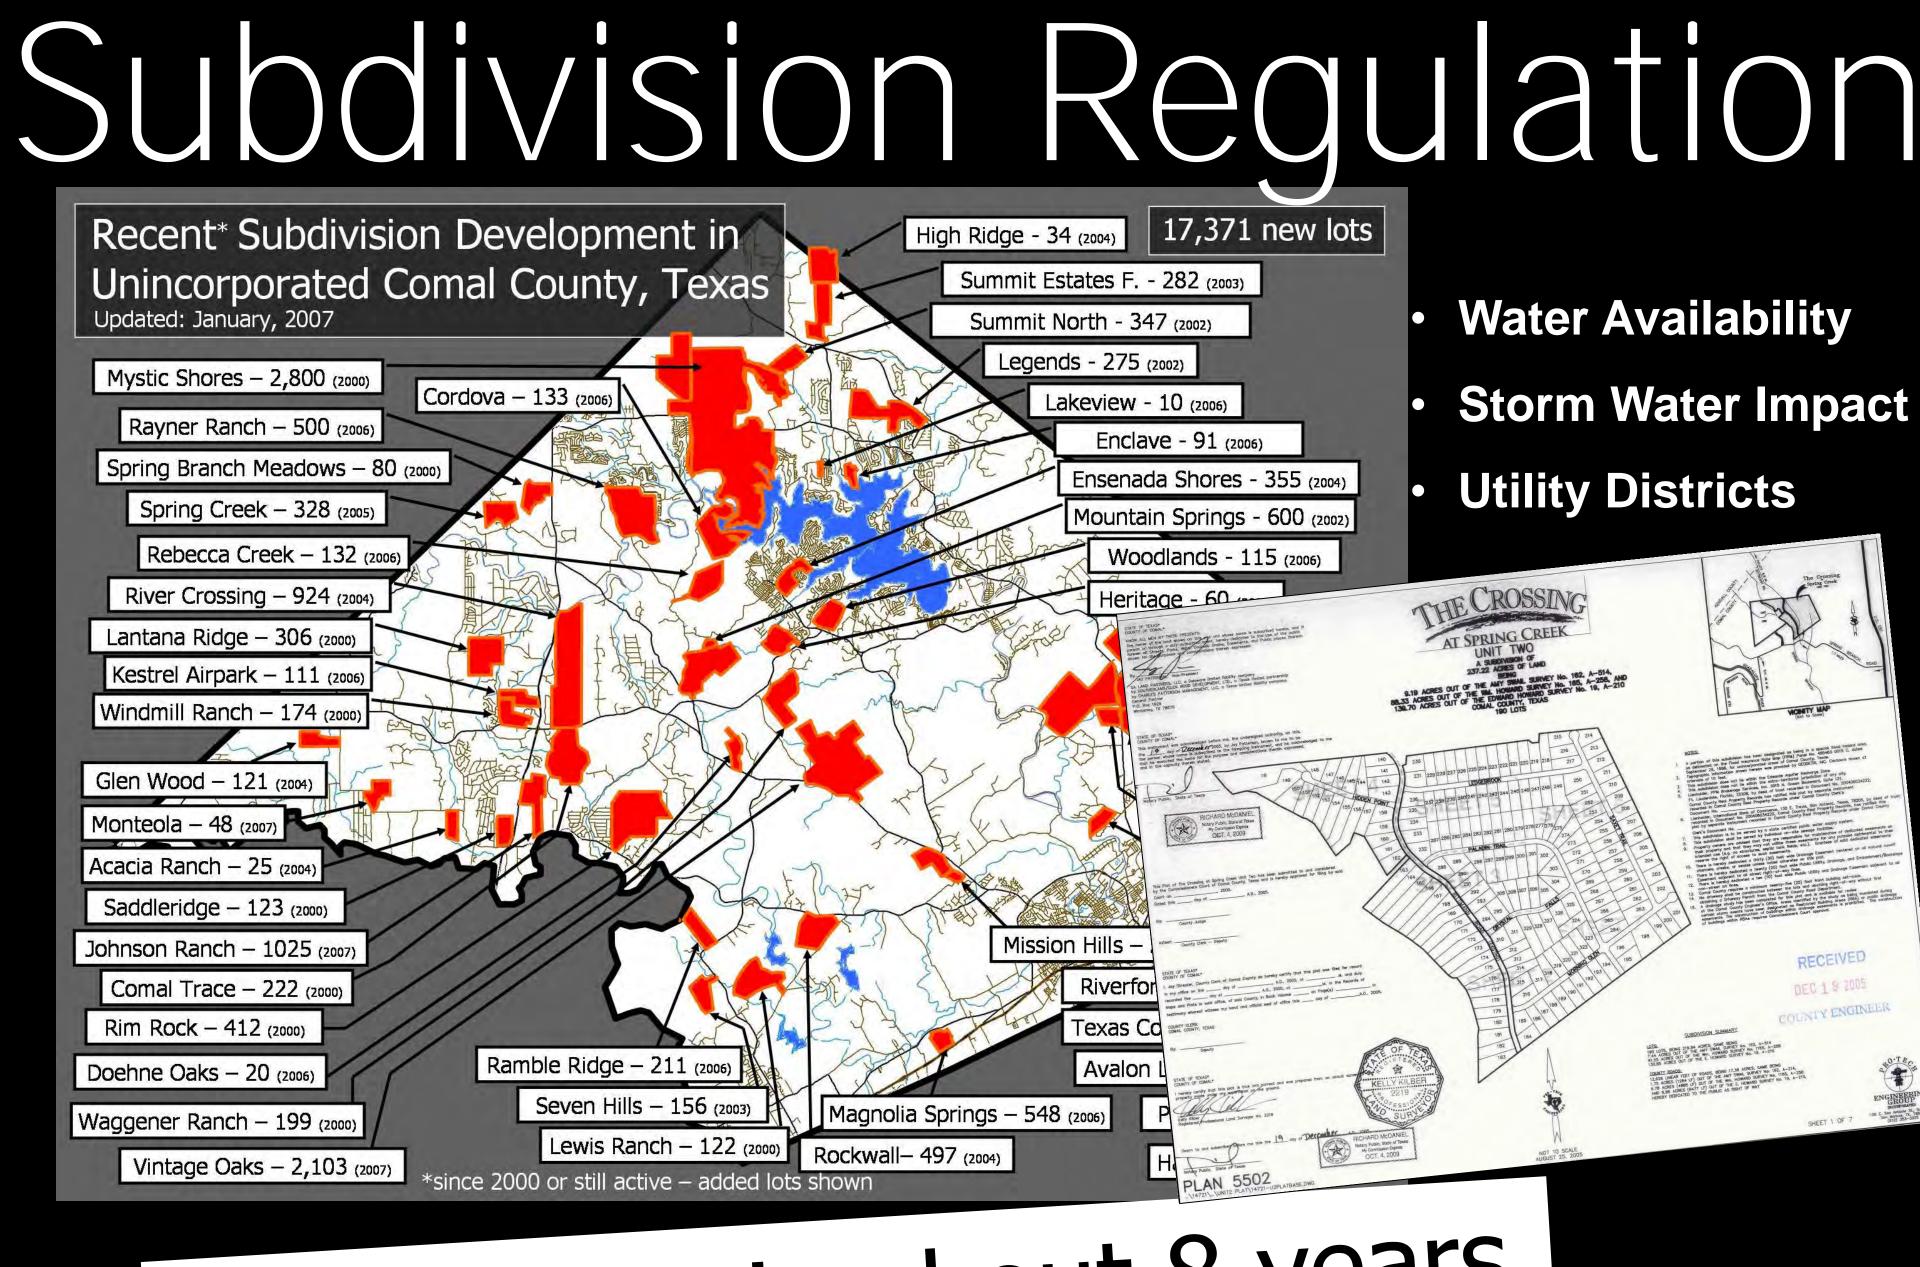

# Engineer's Office Road Department Subdivision Regulation

## 19,000 Lots in about 8 years