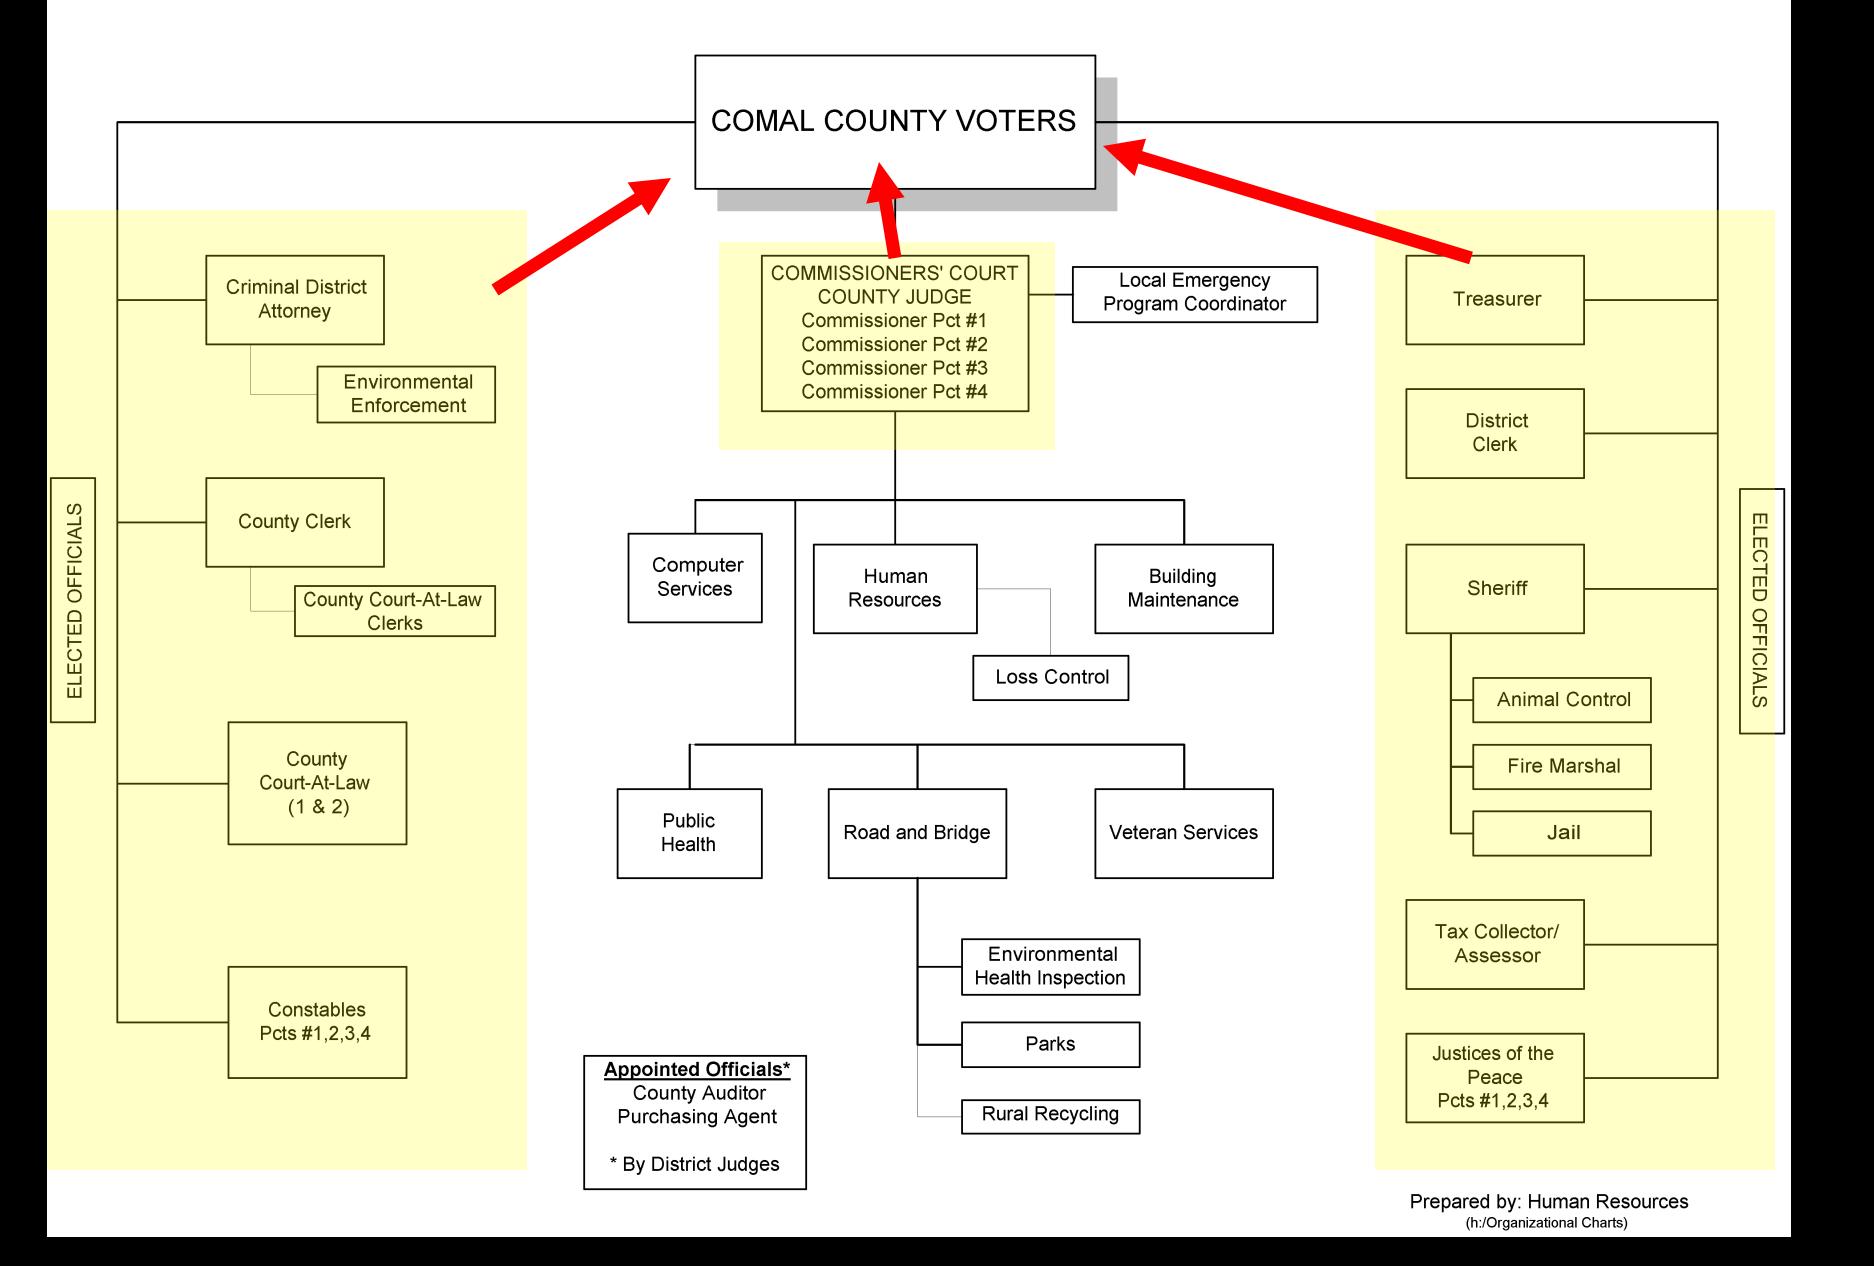

### Prepared by: Human Resources (h:/Organizational Charts)

(h:/Organizational Charts)