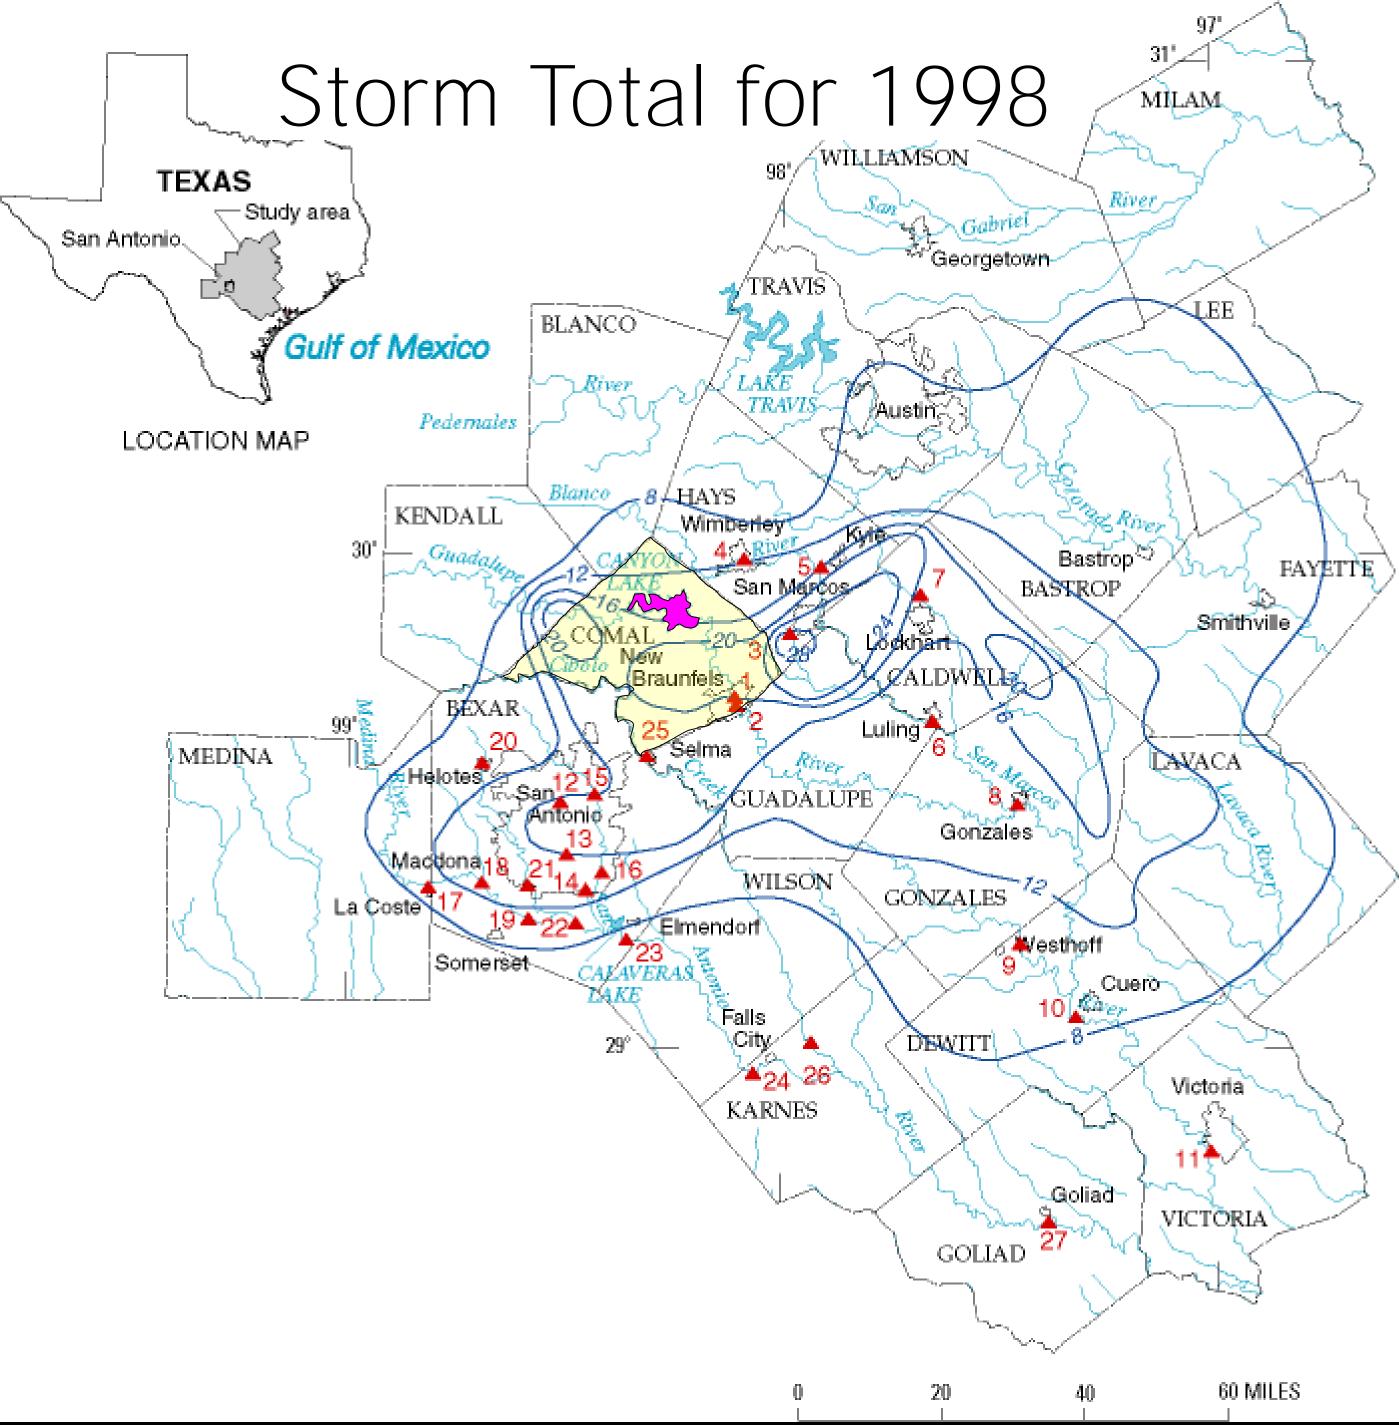

# Flood Plain Regulation

🥶 🗷 🖸 🐨 🕼 🔾 🏟 🔘 🖉 🥘 🔯 📶 start

🖸 Inbox - Microsoft Out...

Microsoft PowerPoint .

Comal County Intern...

**New Maps** 

### Water Surface Elevation (WSE) Comparison

100 – Year Storm