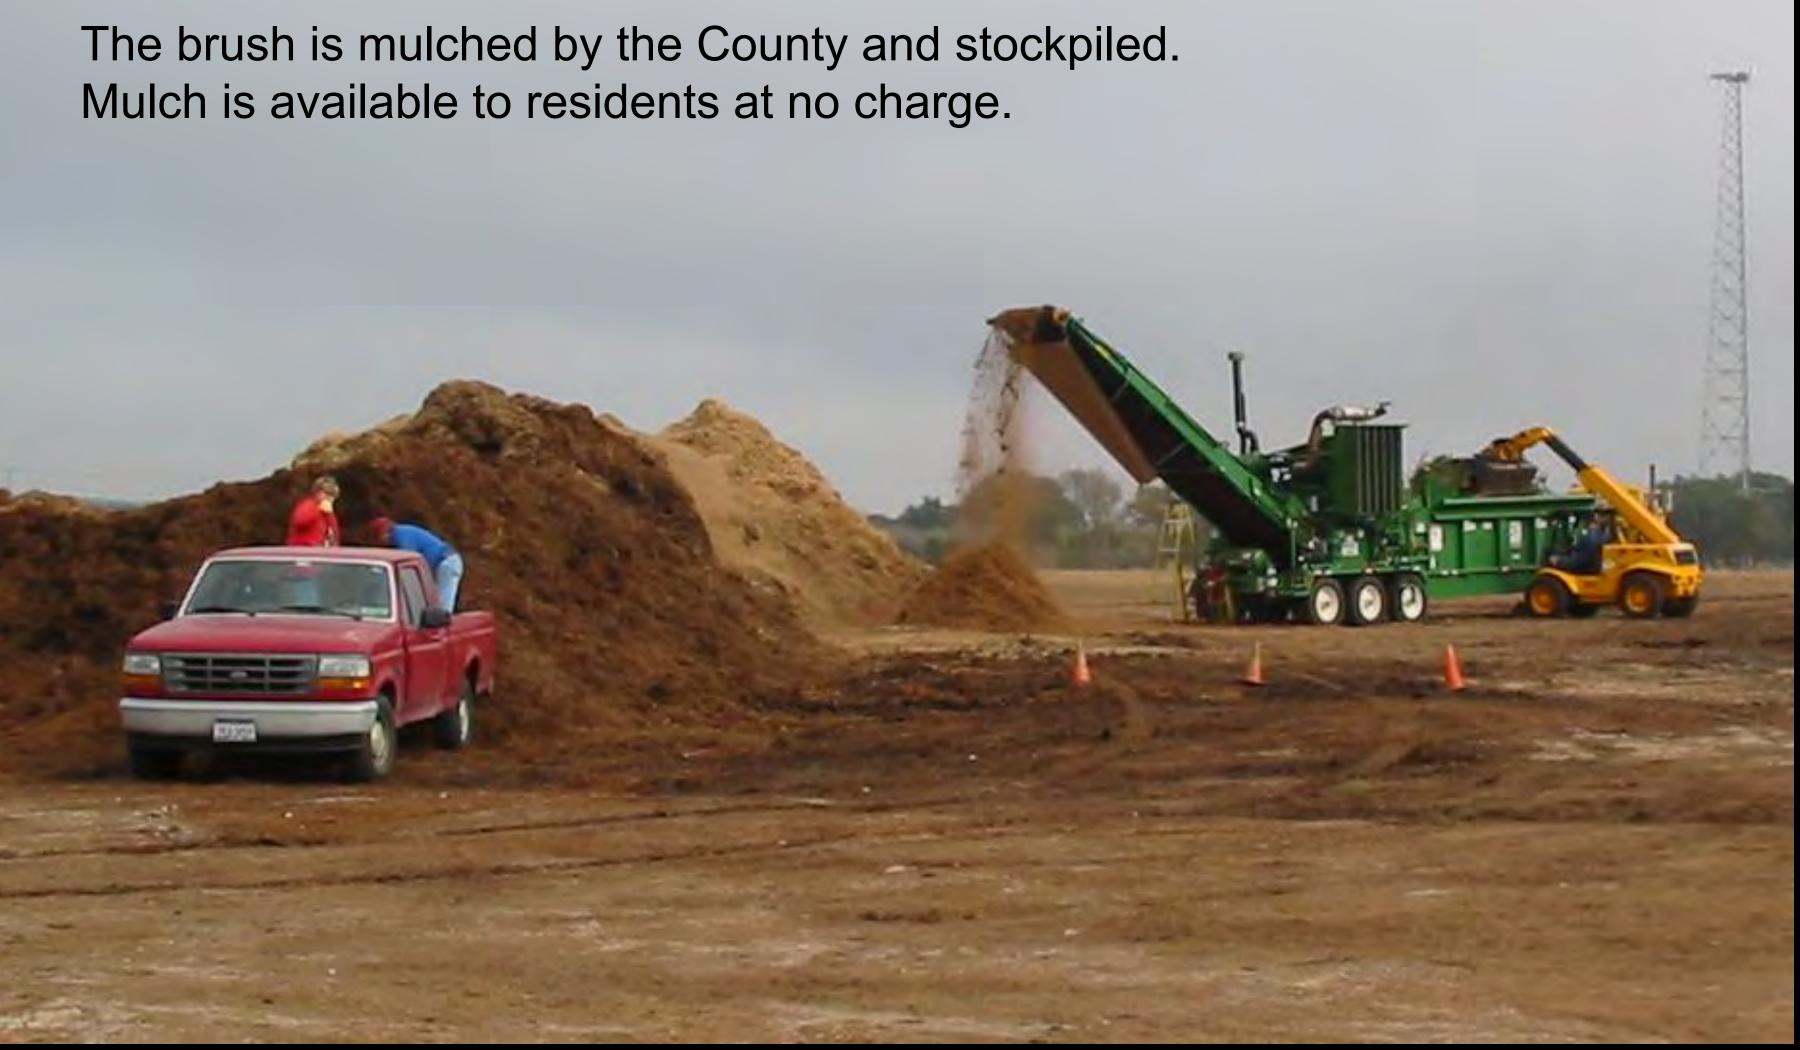

## The Comal County Brush Recycling Program diverts vast amounts of material away from our landfill.

At the Brush facility, residents are charged a nominal; fee to drop off green waste.

### The County produces a high quality mulch.