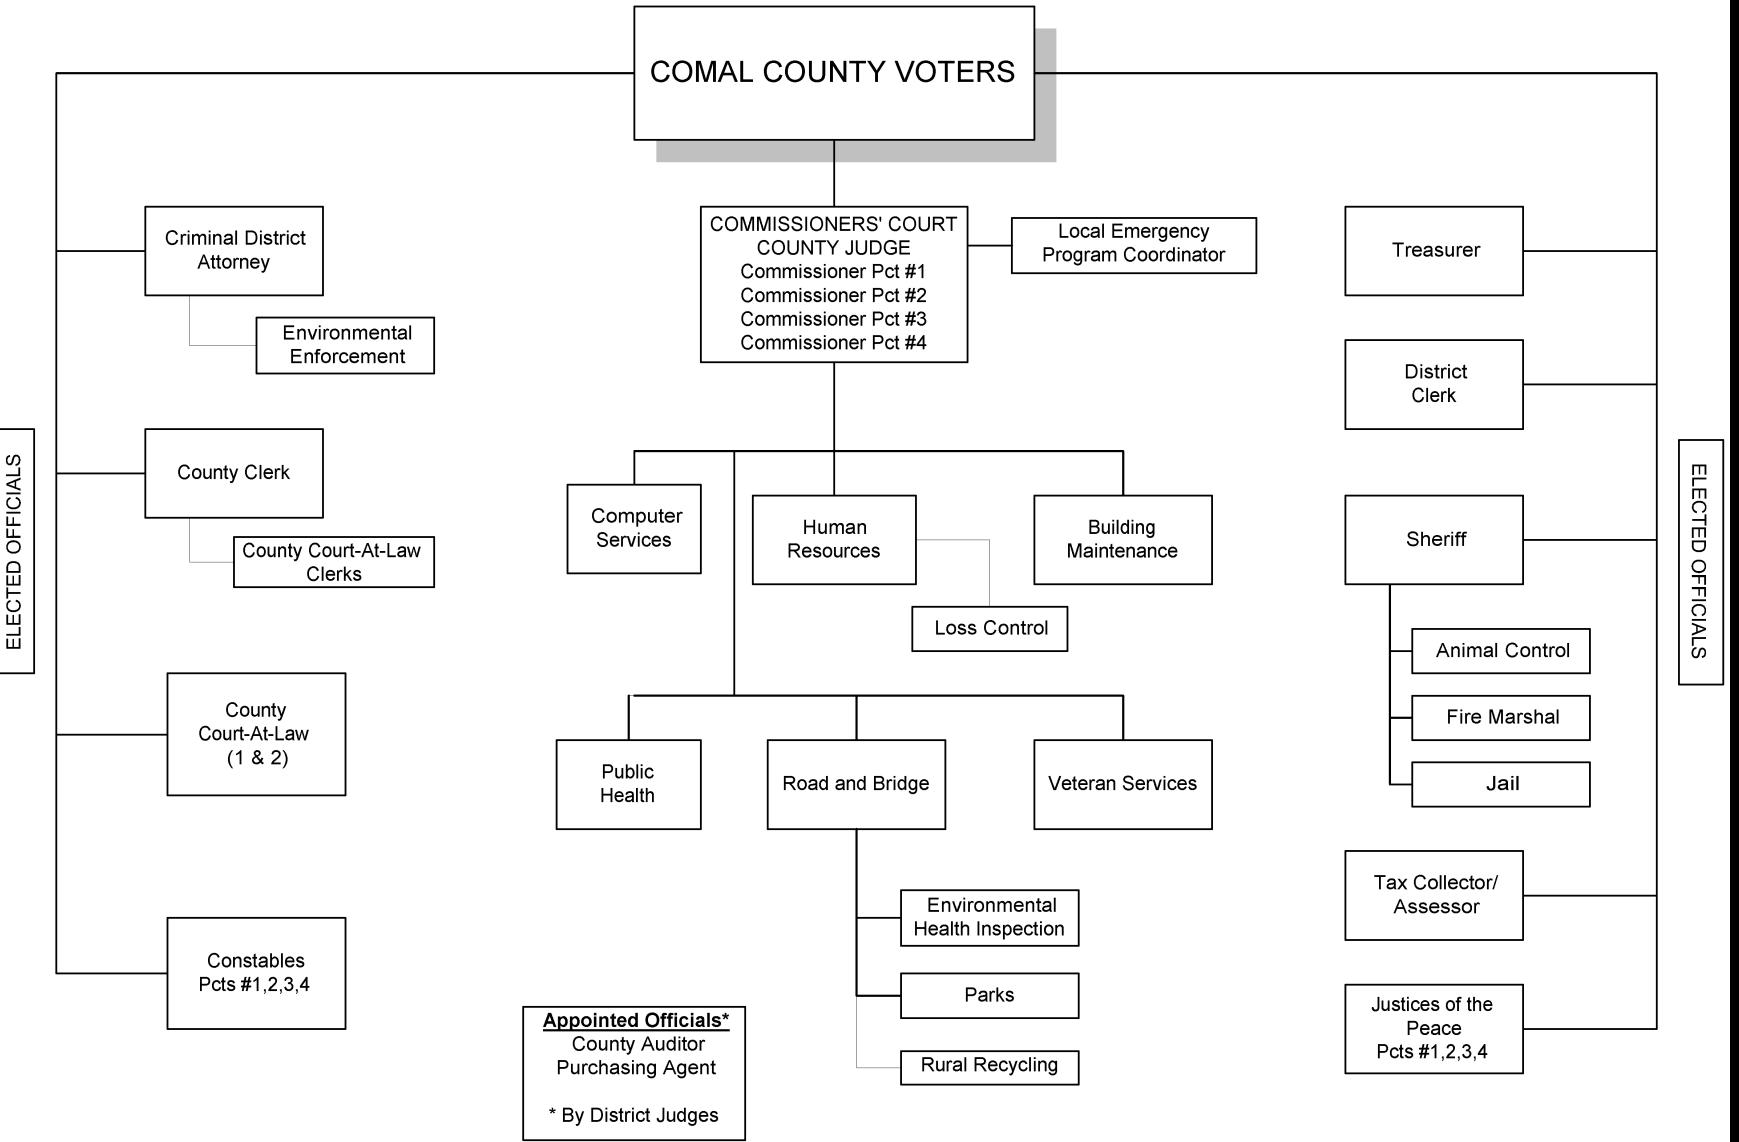

## Youth Leadership New Braunfels

## v Braunfels 2017





### Prepared by: Human Resources (h:/Organizational Charts)



(h:/Organizational Charts)





# Comal County Engineer's Office





# Road Department



# 850 miles In-house paving Vehicle Maintenance



## 19,000 Lots in about 8 years

# OSSF Regulation

### Permitting • Enforcement

### Solid Waste

**Junk Vehicles** 



















# Flood Plain Regulation



🥶 🗷 🖸 🐨 🕼 🔾 🏟 🔘 🖉 🥘 🔯 📶 start

🖸 Inbox - Microsoft Out...

Microsoft PowerPoint .

Comal County Intern...

**New Maps** 

### Enforcement ightarrow

😨 Internet

K 🕬 🛜 5:17 PM

### Water Surface Elevation (WSE) Comparison



100 – Year Storm



# Recycling Department



- **Rural Collection**
- **Brush Chipping**









Comal County, Recycling In Motion For info, call: (830) 643-3781 It's Not A Garbage Truck ... It's A Recy