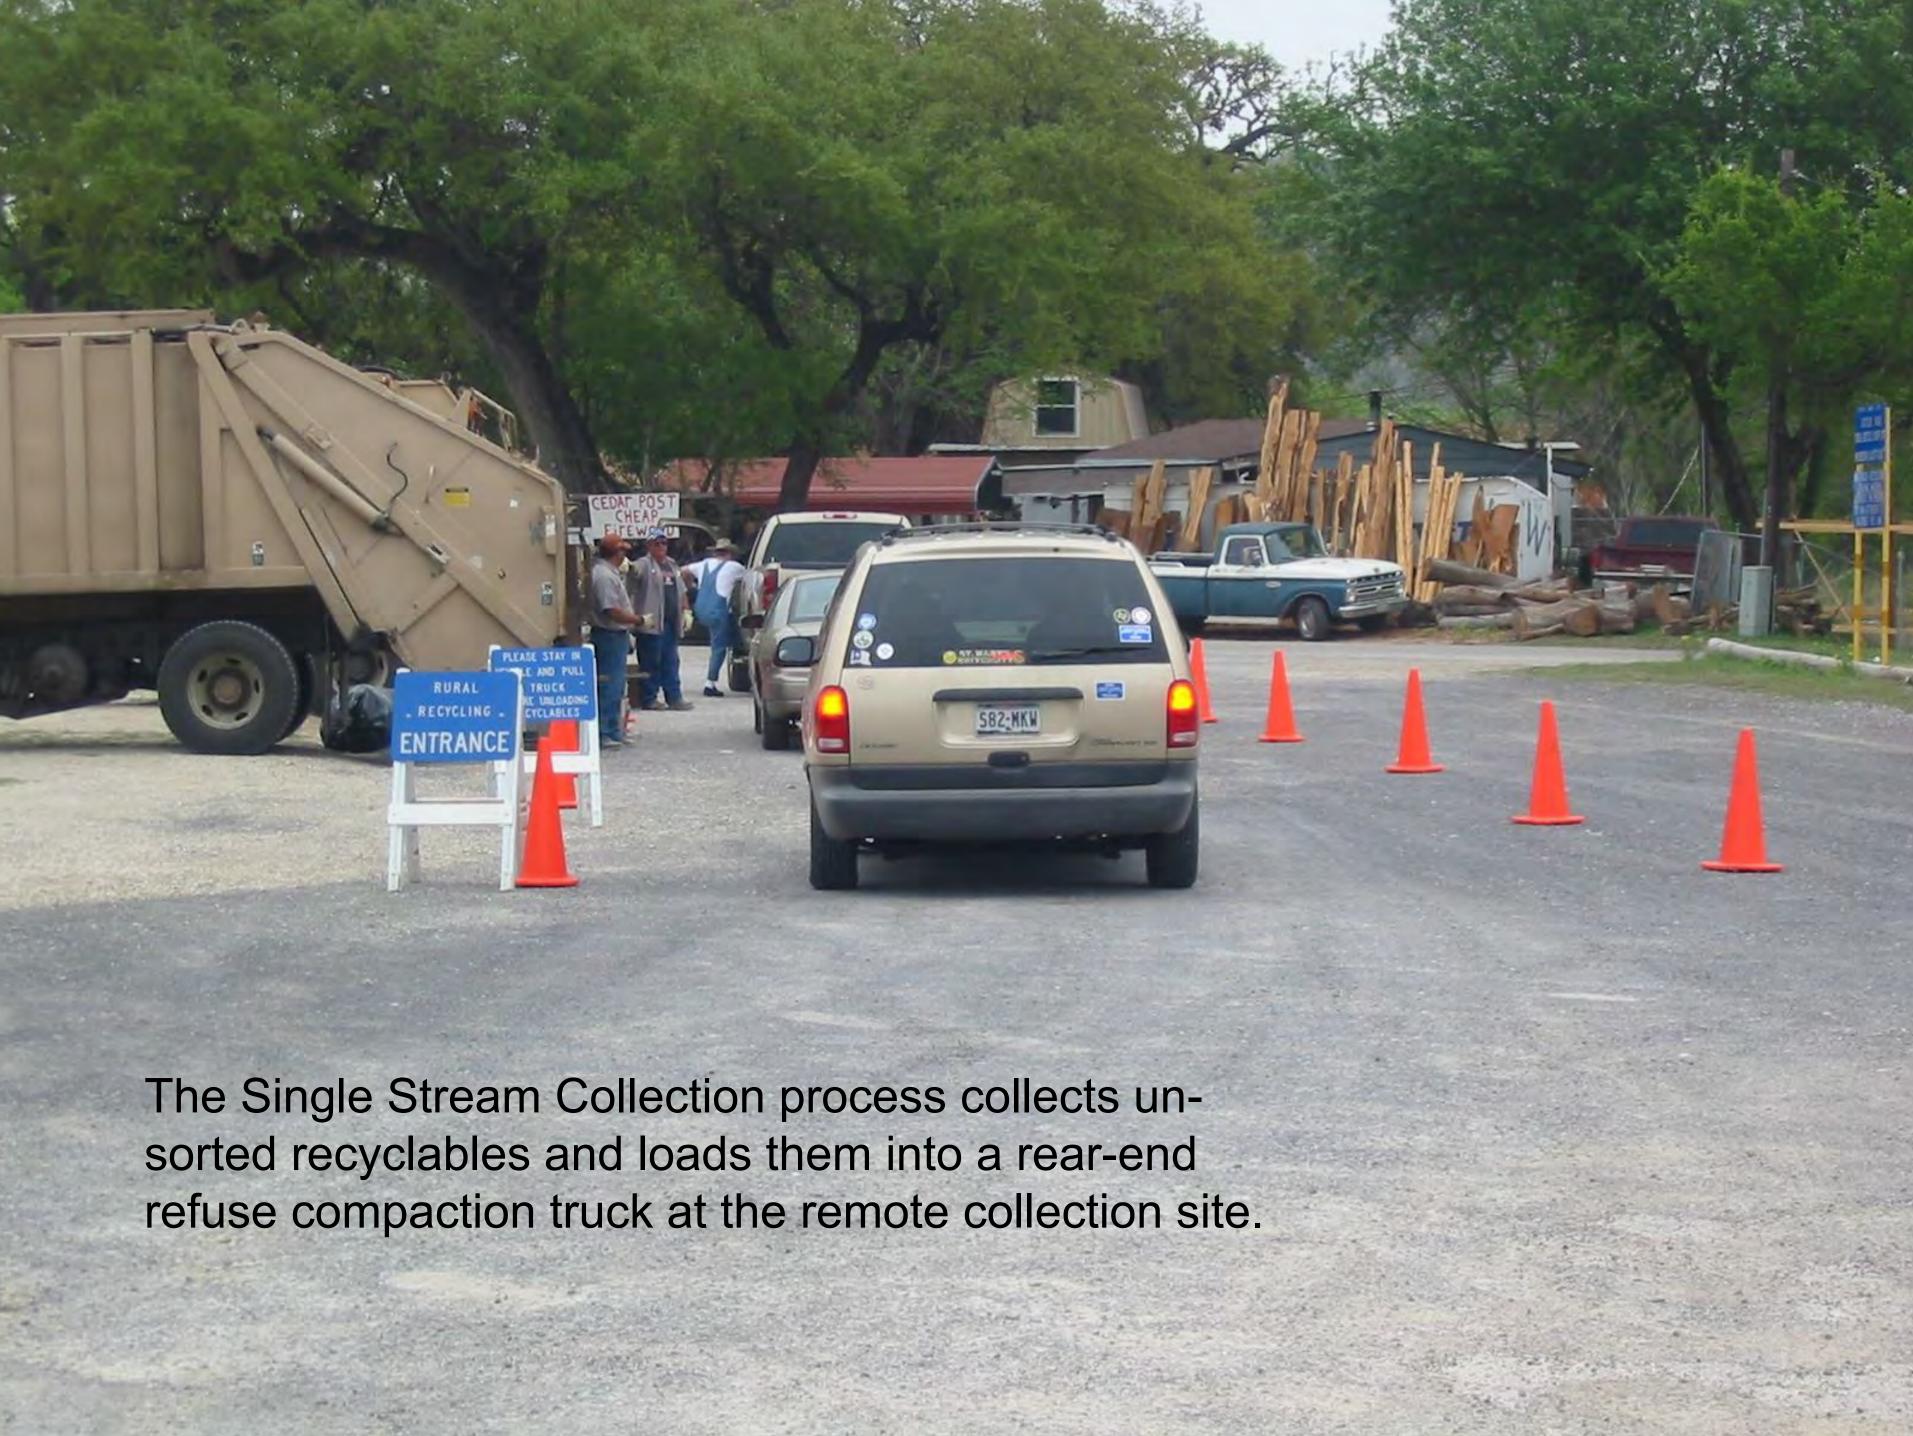

# Recycling Department

- **Rural Collection**
- **Brush Chipping**

Comal County, Recycling In Motion For info, call: (830) 643-3781 It's Not A Garbage Truck ... It's A Recycling Truck.

K

Glass

-

Plastic

Aluminum