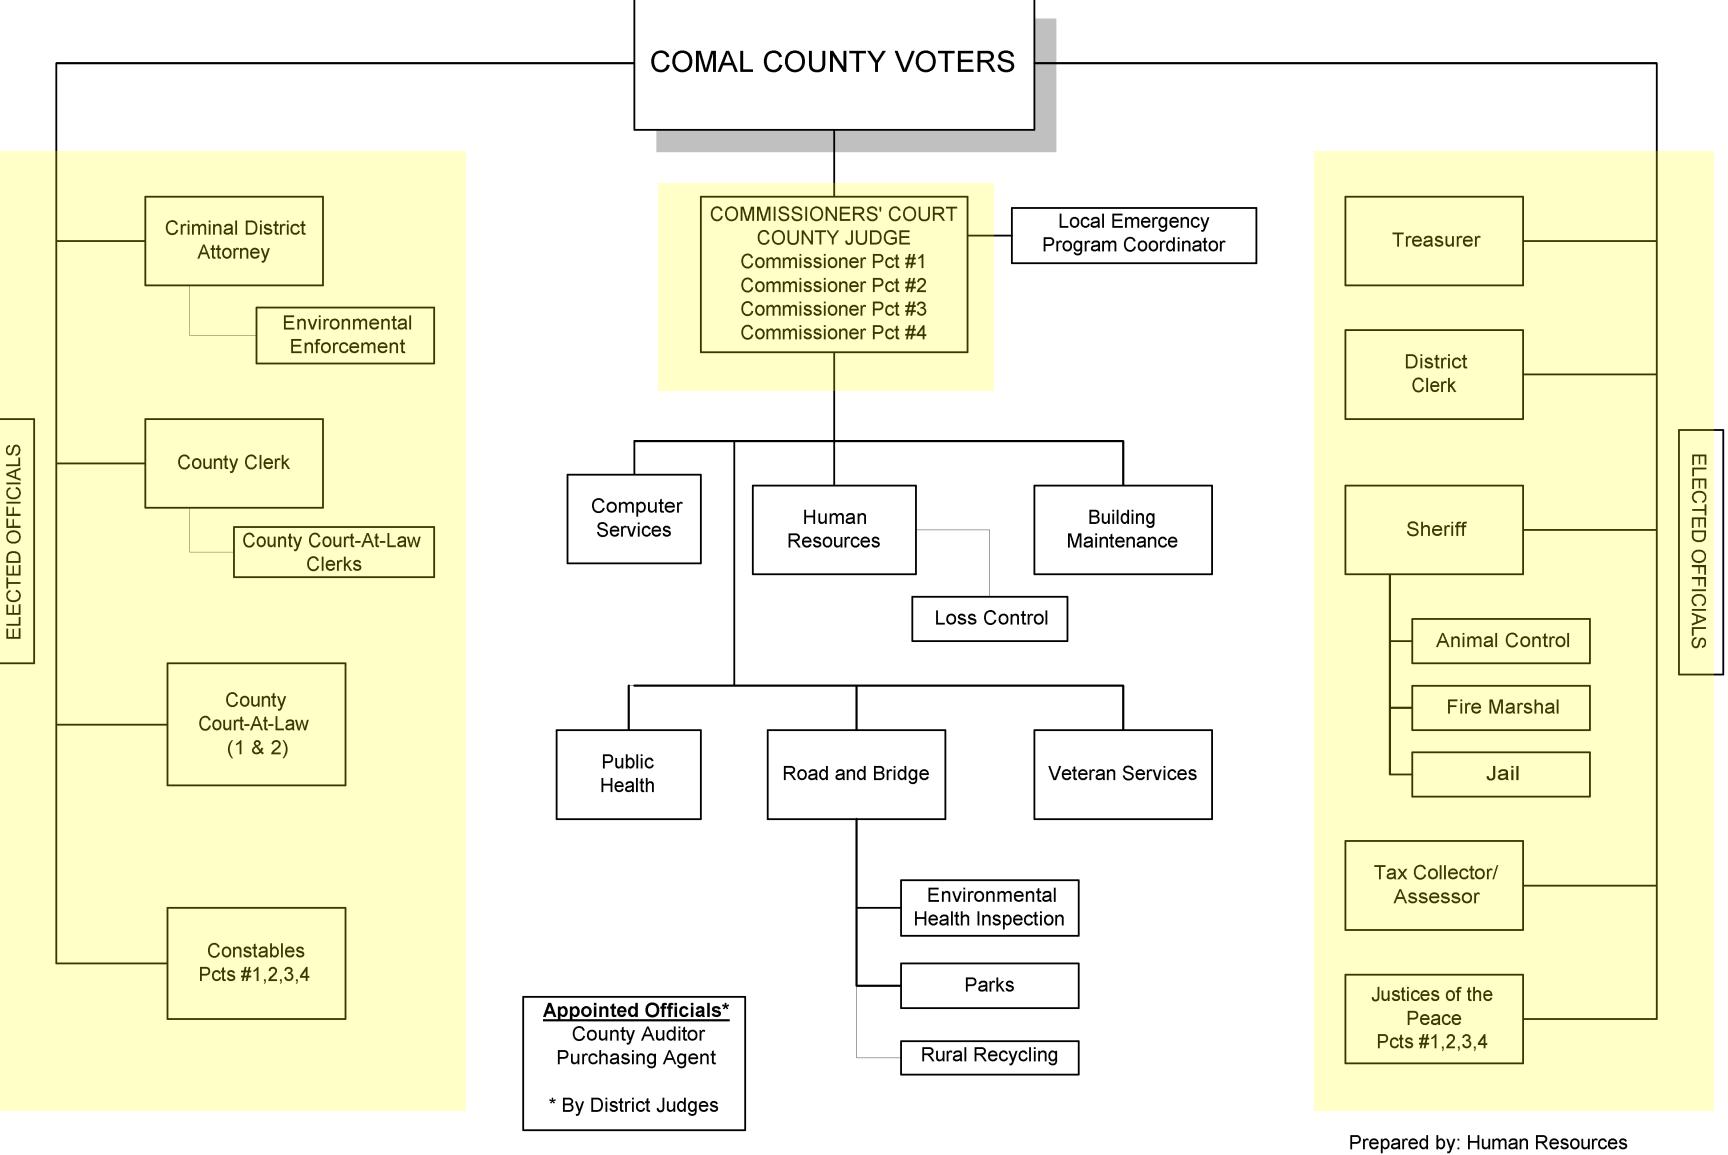

### Prepared by: Human Resources (h:/Organizational Charts)

(h:/Organizational Charts)

# Comal County Engineer's Office