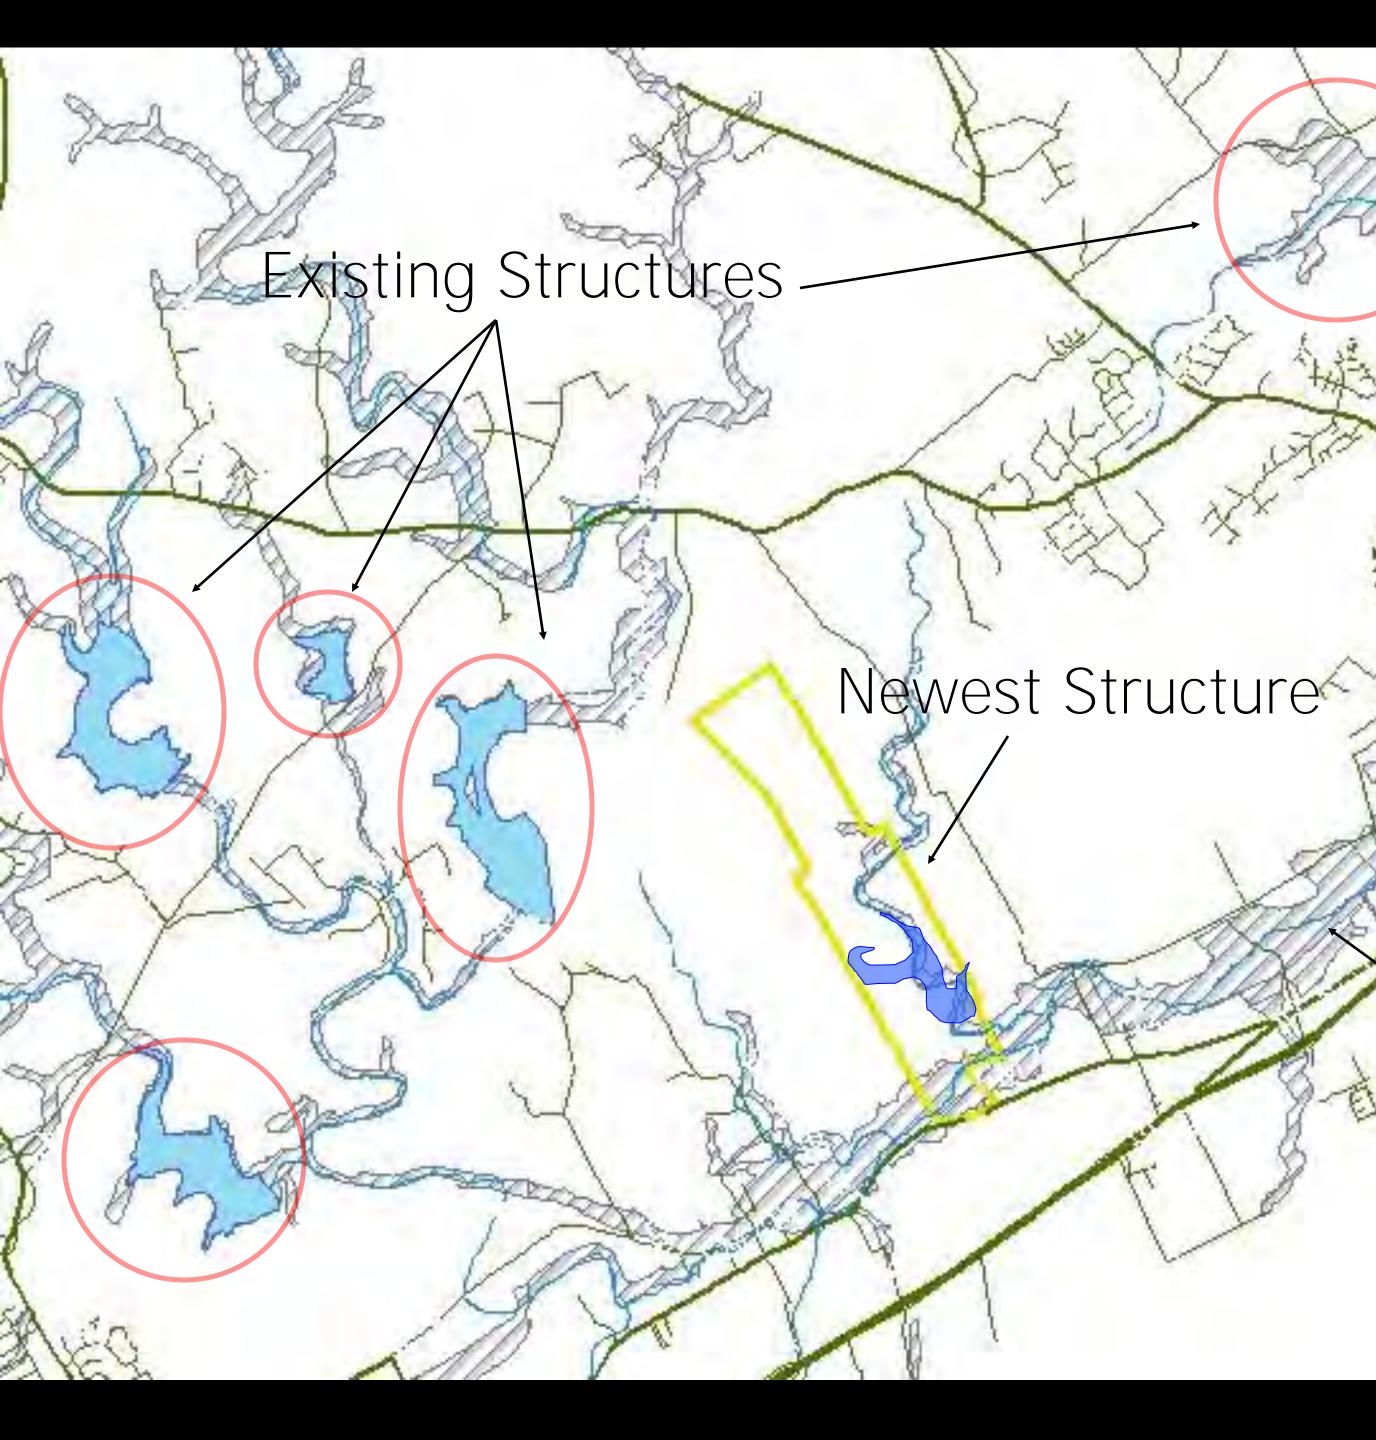

# Flood Plain Regulation

🥶 🗷 🖸 🐨 🕼 🔾 🏟 🔘 🖉 🥘 🔯 📶 start

🖸 Inbox - Microsoft Out...

Microsoft PowerPoint .

Comal County Intern...

**New Maps** 

## Flood Plain

È

Figure 7. Recommended GCD Creation in the Hill Country PGMA.

Figure 8. Recommended Alternate GCD Creation in the Hill Country PGMA.