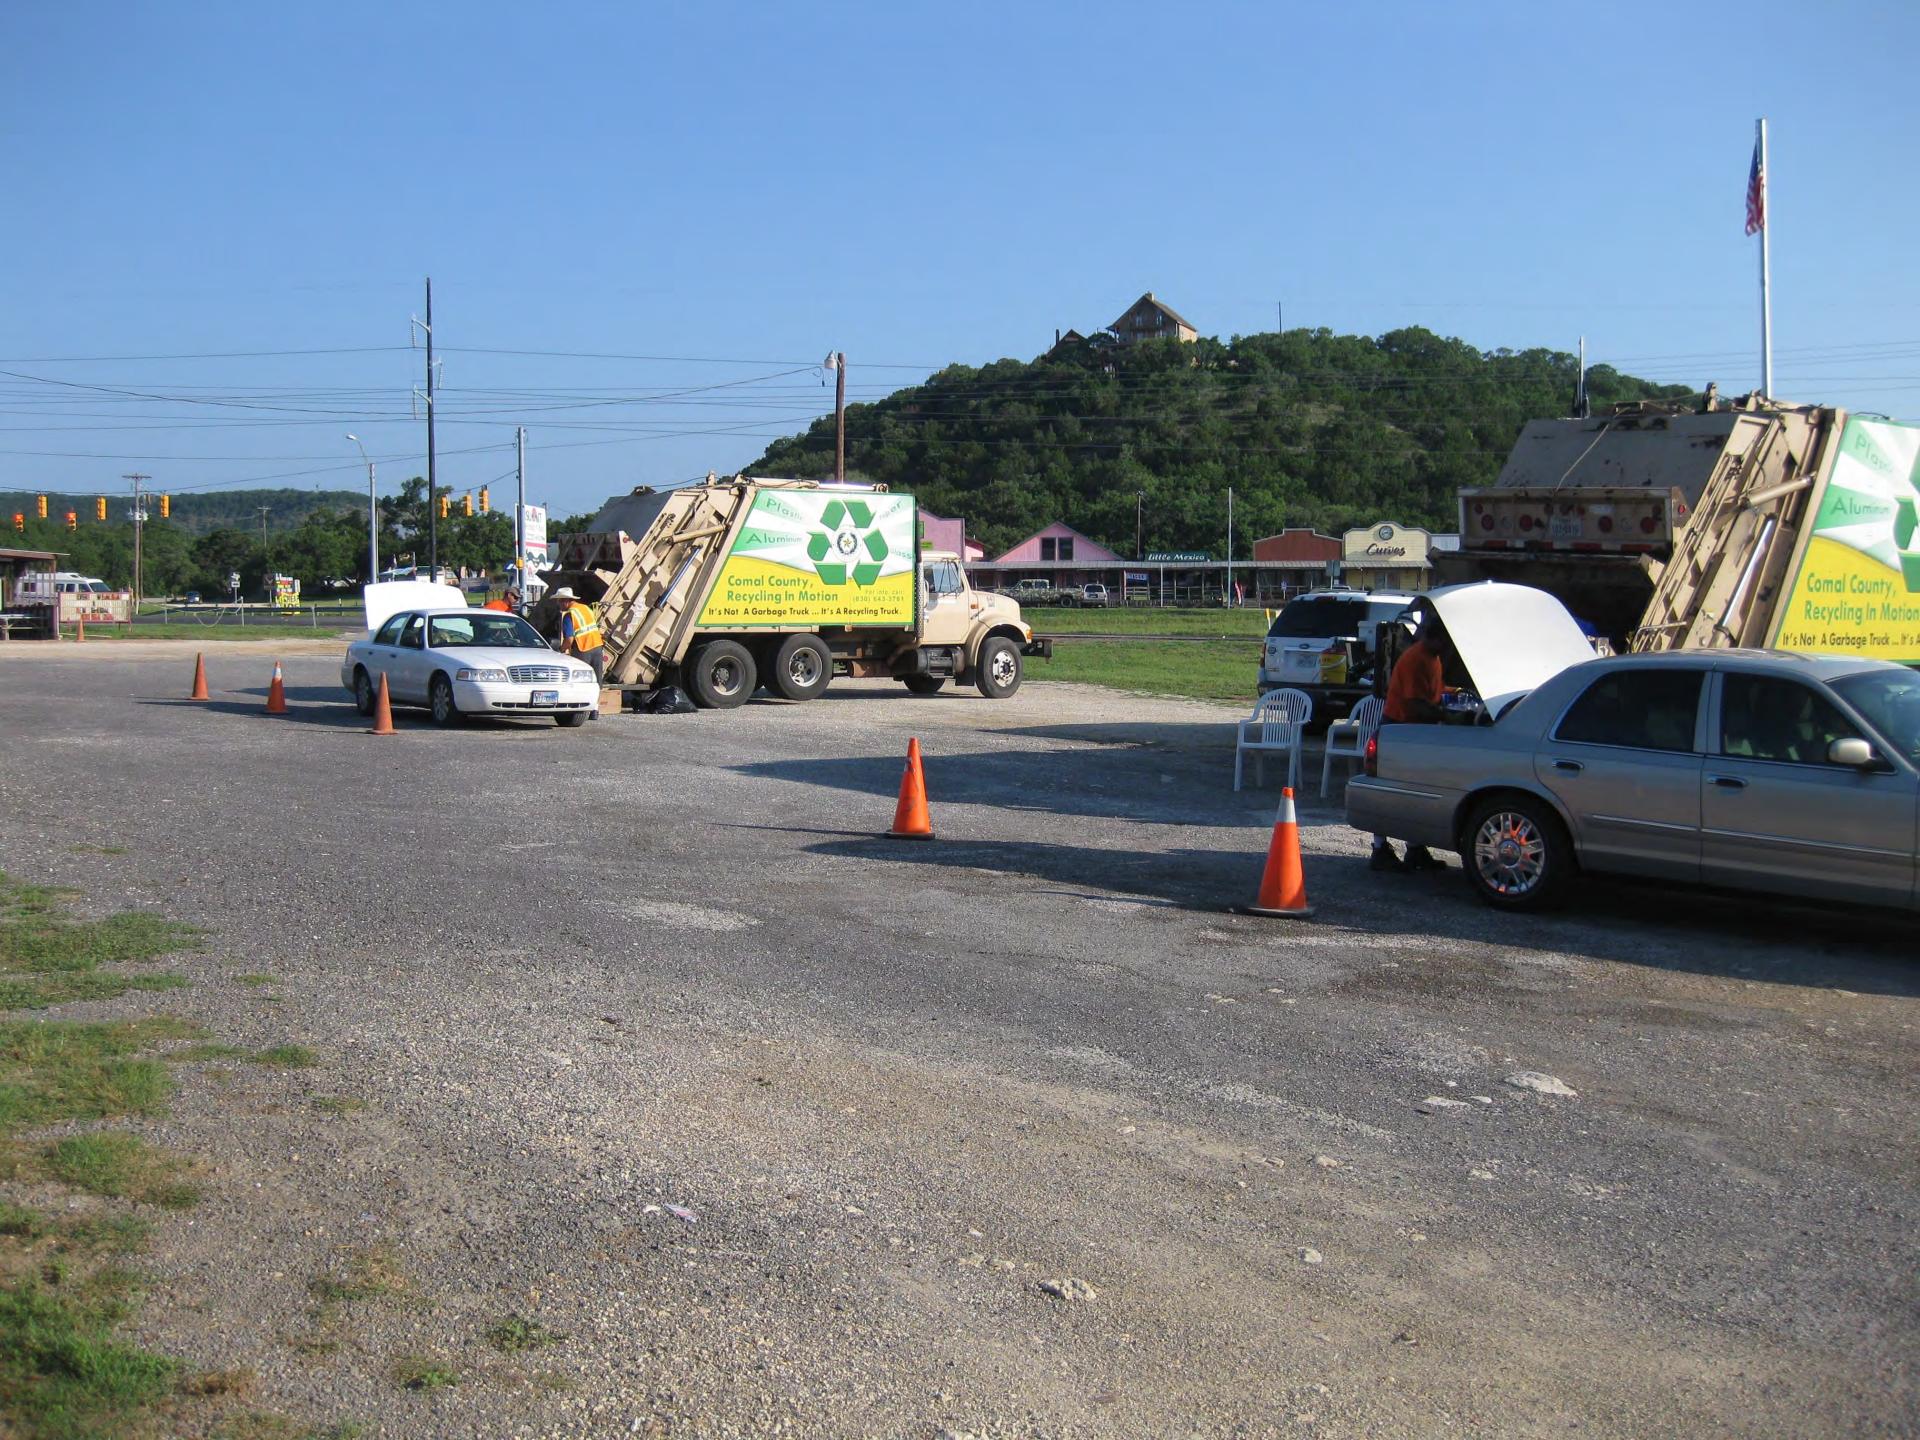

# Recycling Department

- **Rural Collection**
- **Brush Chipping**

Comal County, Recycling In Motion For info, call: (830) 643-3781 It's Not A Garbage Truck ... It's A Recycling Truck.

K

Glass

-

Plastic

Aluminum