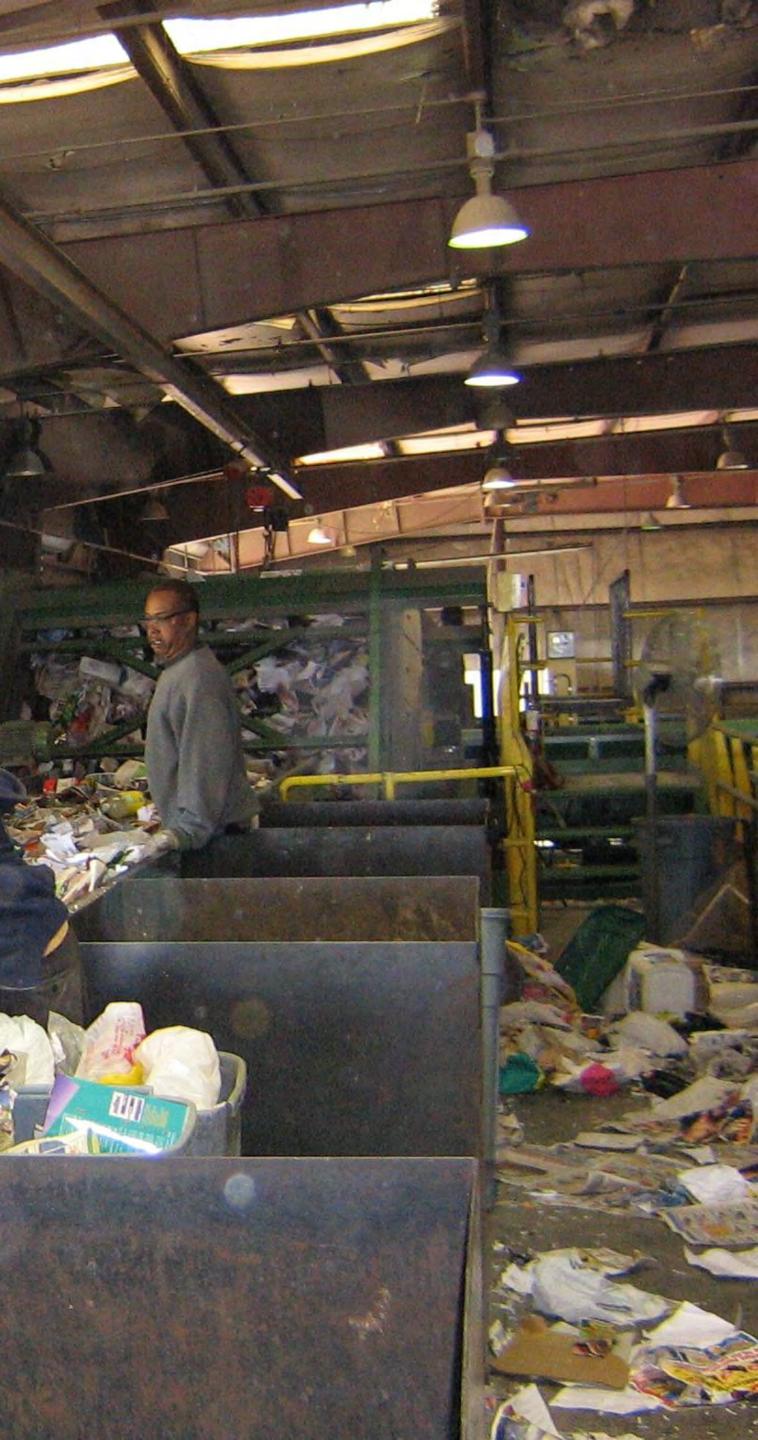

Unsorted recyclables are delivered to a Materials Recycling Facility.

1650

The Materials Recycling Facility utilizes manual and automated processes to sort the recyclables.