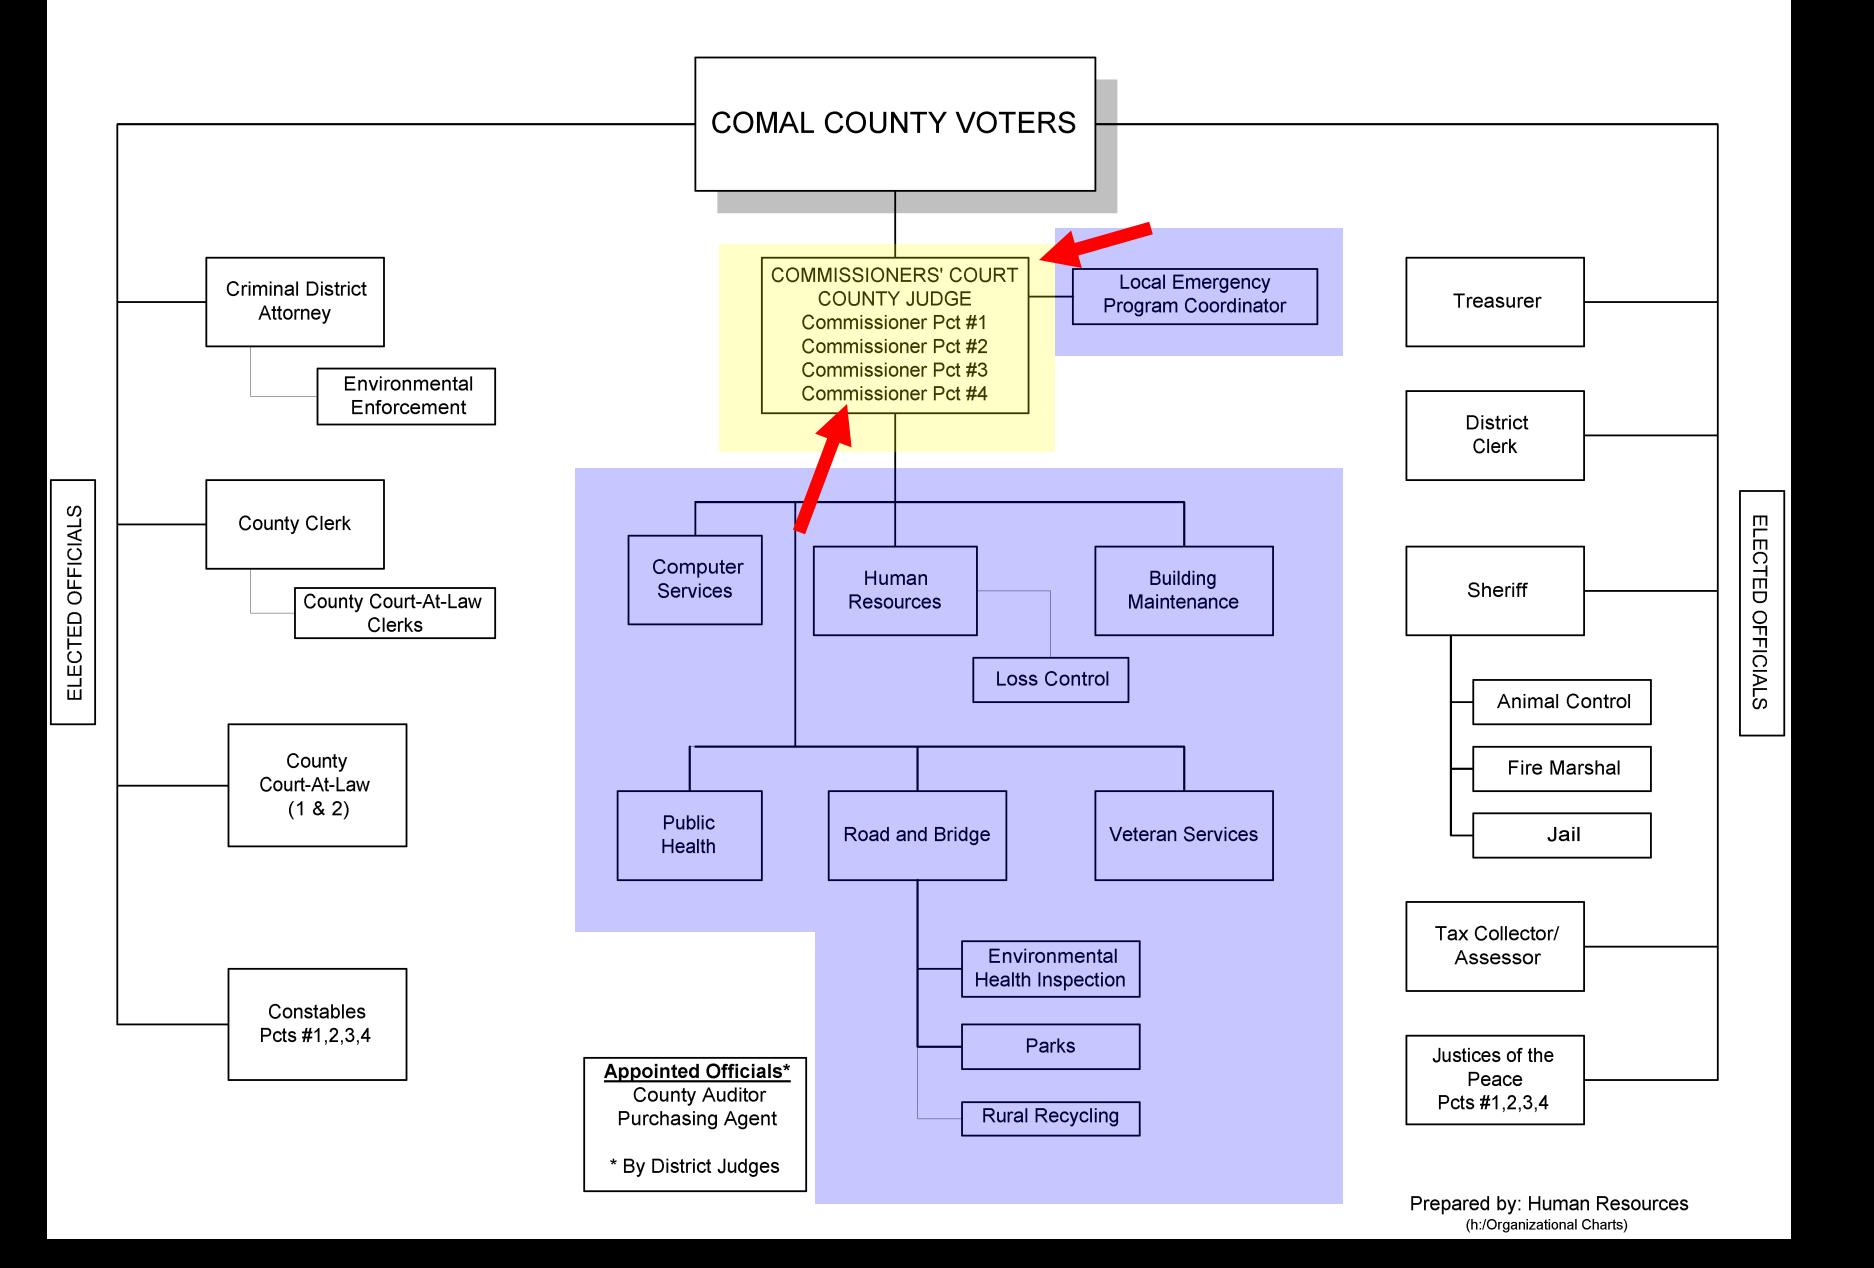

### Prepared by: Human Resources (h:/Organizational Charts)

(h:/Organizational Charts)