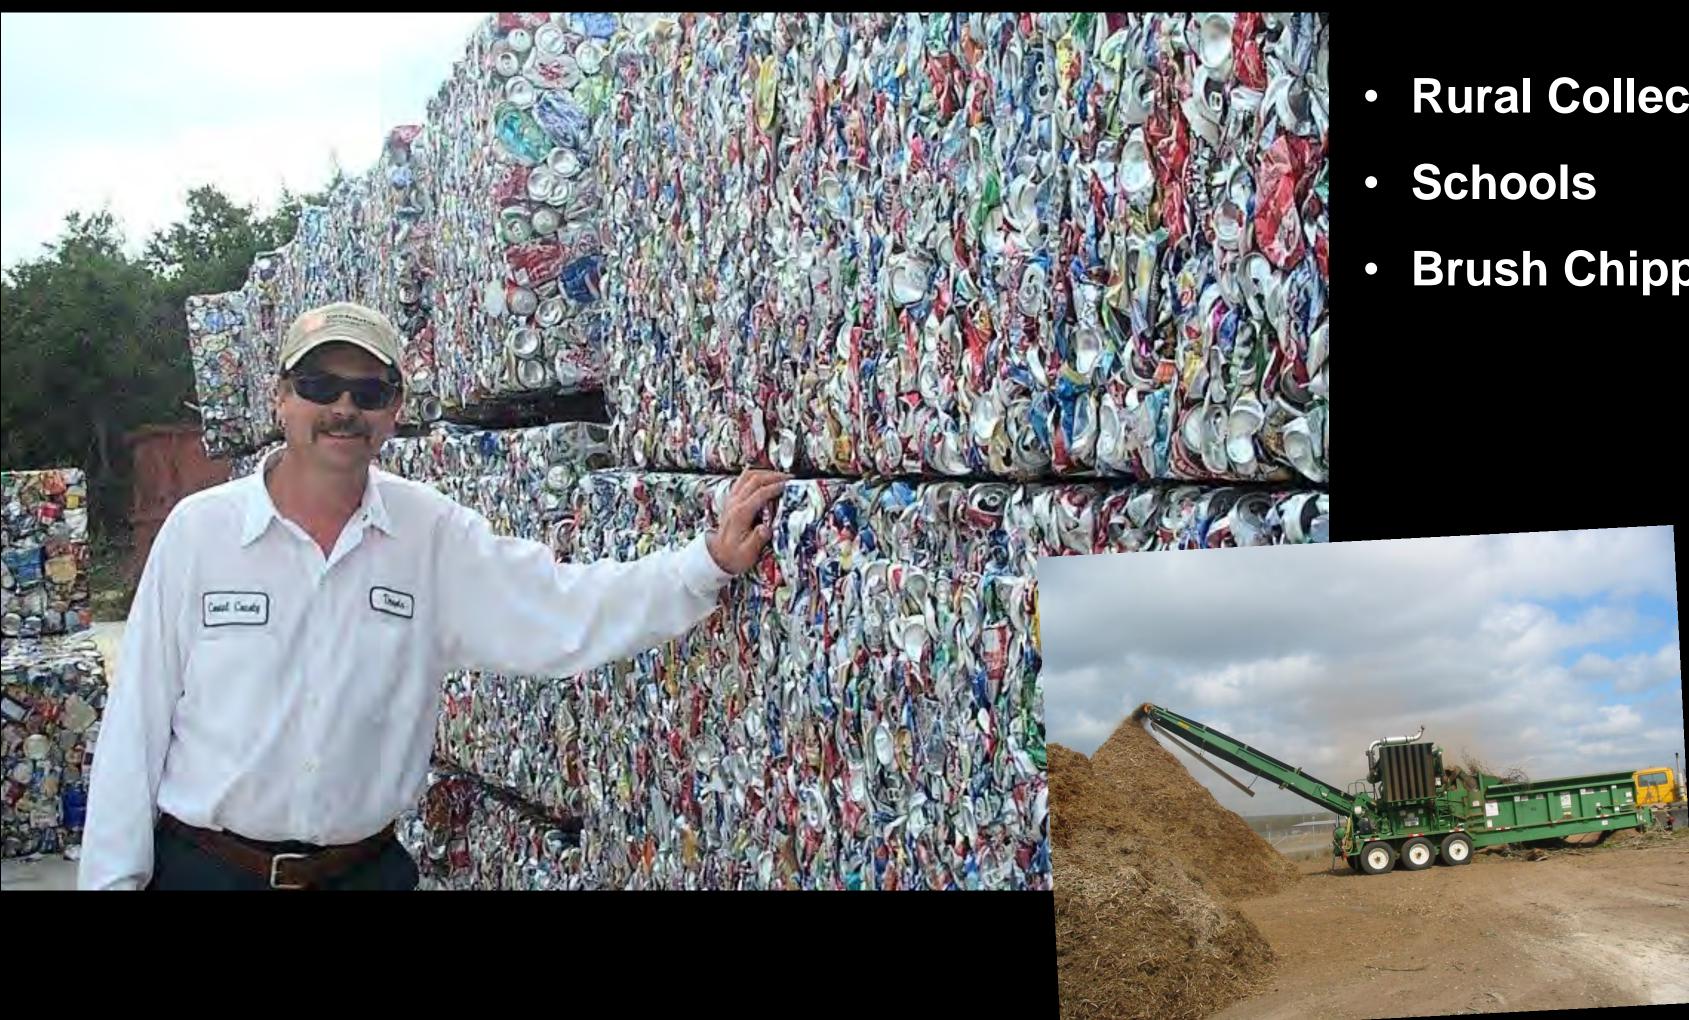

# Recycling Department

- **Rural Collection**
- **Brush Chipping**

Comal County, Recycling In Motion For info, call: (830) 643-3781 It's Not A Garbage Truck ... It's A Recycling Truck.

K

Glass

-

Plastic

Aluminum

## The Comal County Brush Recycling Program diverts vast amounts of material away from our landfill.

At the Brush facility, residents are charged a nominal; fee to drop off green waste.

### The County produces a high quality mulch.