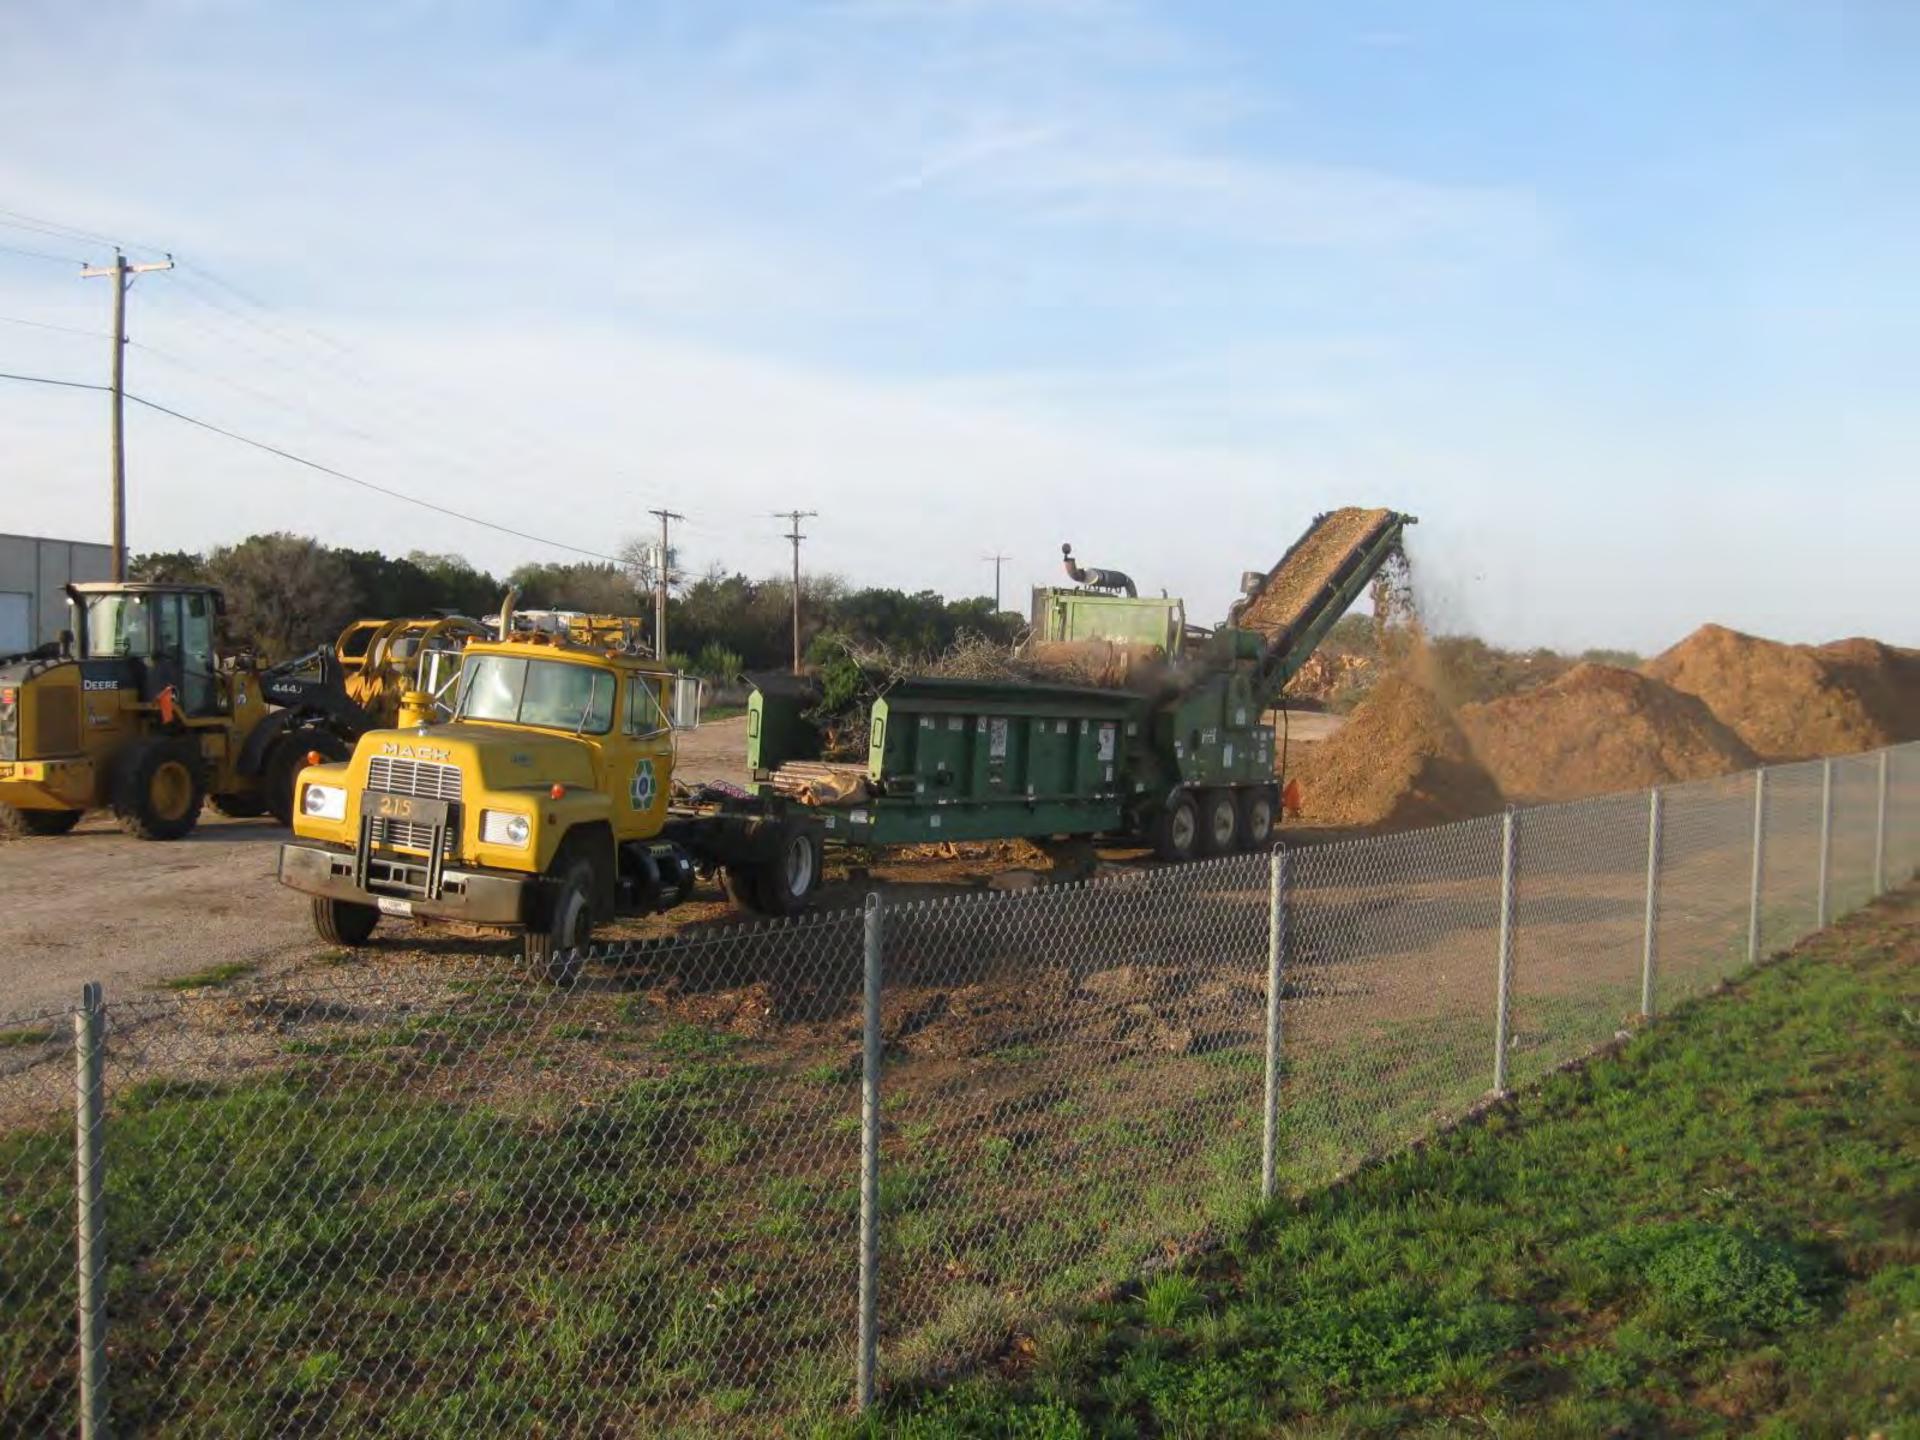

## The Comal County Brush Recycling Program diverts vast amounts of material away from our landfill.

At the Brush facility, residents are charged a nominal; fee to drop off green waste.

### The County produces a high quality mulch.